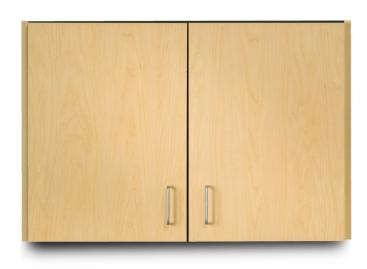

## 8236 Wall Cabinet

- Wall cabinet with 2 doors and 1 adjustable shelf
- Easy-clean, all laminate surface
- Tough, chip resistant edges
- Unit is pre-assembled to save installation time
- Cabinet easily mounts with hook and rail mounting system
- Satin finish pulls
- Choice of solid color or woodgrain laminates
- Fully adjustable, concealed, soft-close hinges

**SPECIFICATIONS** 

36" W x 12" D x 24" H