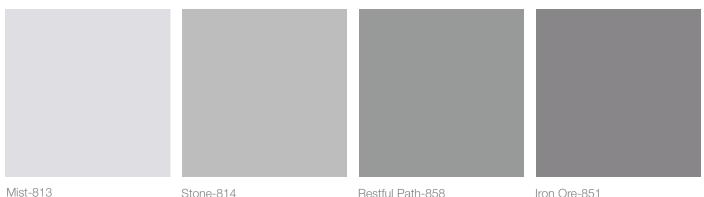

## **Standard Upholstery Colors**

Stone-814

Restful Path-858

Iron Ore-851

Mist Paint Color (for reference purposes)