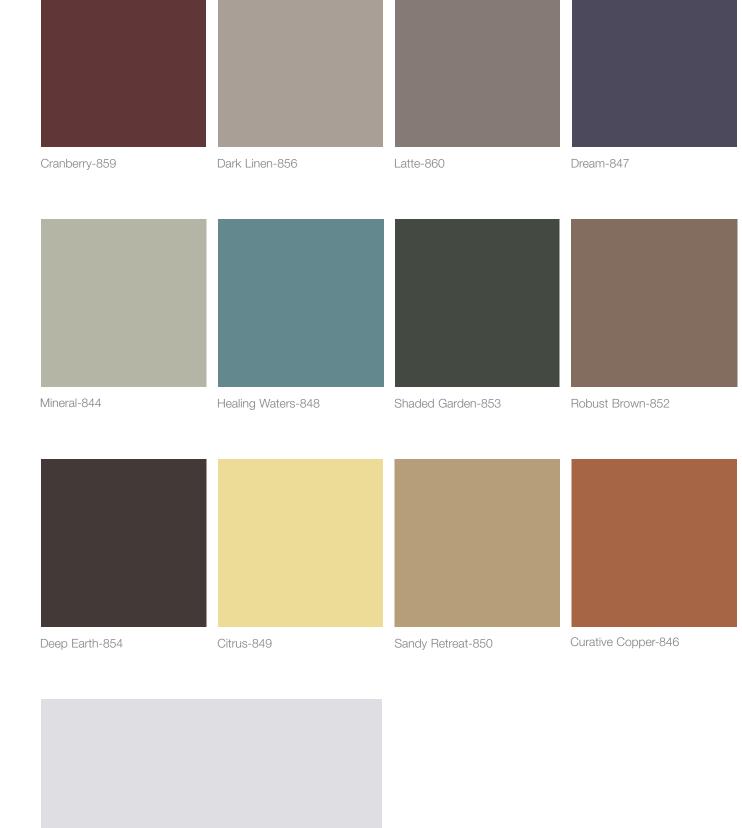

## **Standard Upholstery Colors**

Stone-814

Restful Path-858

Iron Ore-851

Mist Paint Color (for reference purposes)